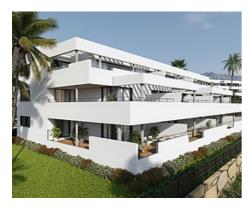

## Flexible apartments in Casares

**Location: Casares Price: 333,000 € - 390,000 €** 

This is a complex of 47 apartments with 1, 2 and 3 bedrooms. Each apartment has a garage and storage room.

Gated community with swimming pool, gardens and children's playground. The design of this development succeeds in integrating the construction with its surroundings, taking full advantage of the topography of the plot to allow for breathtaking 360° views of the sea and the mountains.

All the homes have equipped kitchens, large terraces and high quality features such as hot water by aerothermics and pre-installation for charging electric vehicles. Ground floor apartments with private garden.