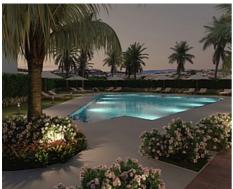

## Flexible apartments in Casares

**Location: Casares Price: 333,000 € - 390,000 €** 

This is a complex of 47 apartments with 1, 2 and 3 bedrooms. Each apartment has a garage and storage room.

Gated community with swimming pool, gardens and children's playground. The design of this development succeeds in integrating the construction with its surroundings, taking full advantage of the topography of the plot to allow for breathtaking 360° views of the sea and the mountains.