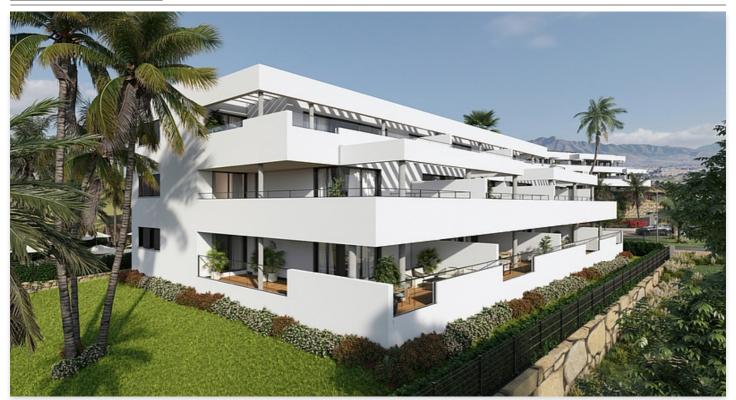

## Flexible apartments in Casares

**Location: Casares Price: 333,000 € - 390,000 €** 

This is a complex of 47 apartments with 1, 2 and 3 bedrooms. Each apartment has a garage and storage room.

Gated community with swimming pool, gardens and children's playground. The design of this development succeeds in integrating the construction with its surroundings, taking full advantage of the topography of the plot to allow for breathtaking 360° views of the sea and the mountains.

All the homes have equipped kitchens, large terraces and high quality features such as hot water by aerothermics and pre-installation for charging electric vehicles. Ground floor apartments with private garden.