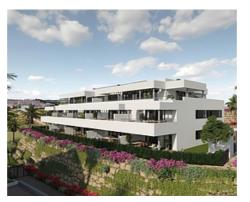

## Flexible apartments in Casares

**Location: Casares Price: 333,000 € - 390,000 €** 

This is a complex of 47 apartments with 1, 2 and 3 bedrooms. Each apartment has a garage and storage room.

Gated community with swimming pool, gardens and children's playground. The design of this development succeeds in integrating the construction with its surroundings, taking full advantage of the topography of the plot to allow for breathtaking 360° views of the sea and the mountains.

All the homes have equipped kitchens, large terraces and high quality features such as hot water by aerothermics and pre-installation for charging electric vehicles. Ground floor apartments with private garden.